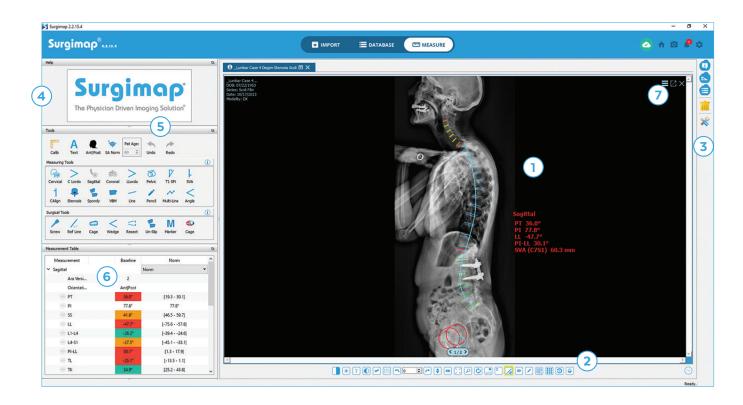

# MEASURE YOUR IMAGES

# **CENTRAL VIEWING PANEL**

Displays the selected image(s) in large format for applying measurements.

# (2) IMAGE ADJUSTMENTS

Adjust image for contrast, brightness, flip, rotation, zoom, hide/show measurements, and more. Applied adjustments transmit to next and previous images in a series in the same frame.

# **RIGHT VERTICAL BAR**

Customize which areas of the screen are visible or hidden. Perform actions on the images that are open in your central viewing panel (e.g., delete measurements).

# **4** HELP DESK

Displays animations with step-by-step instructions on how to apply each measure/surgical tool. Hide this section by clicking the Hide Help icon in the top right corner.

# **5** TOOLS, MEASURING TOOLS, SURGICAL TOOLS

Click the desired tool and apply to image. Measurements are automatically saved. Right click within the Measuring/Surgical Tools sections to view all available tools. Request vendor templating tools by emailing support@surgimap.com. Hide this section by clicking the Hide Tools icon in the top right corner.

# 6 MEASUREMENT TABLE

Shows the measurement parameters that have been applied to an image. This section can be hidden by clicking the Hide Measurements Table icon in the top right corner.

# (7) CONTEXTUAL MENU

Click the hamburger menu icon or right click anywhere on the image to access additional capabilities including MPR for CT/MRI images, share to collaborators, send to PACS, etc. Contact <a href="mailto:support@surgimap.com">support@surgimap.com</a> to request access to premium features that are greyed out.